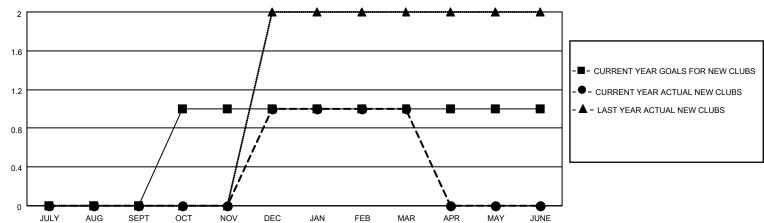

## MONTHLY MEMBERSHIP PROGRESS REPORT

**LOCATION TURKEY** District 118 T Results as of: 3/31/2022

| Clubs         |               |             | Members       |               |                        |                         |                                                    |
|---------------|---------------|-------------|---------------|---------------|------------------------|-------------------------|----------------------------------------------------|
|               | RESULTS FOR   | R 2021-2022 |               |               | RESULTS FO             | OR 2021-2022            |                                                    |
| QUARTER       | NEW CLUB GOAL | NEW CLUBS   | DROPPED CLUBS | QUARTER MEM   | BER GROWTH NET<br>GOAL | MEMBER GROWTH<br>ACTUAL | DROPPED<br>MEMBERS ACTUAL<br>(including transfers) |
| JULY/AUG/SEPT | 0             | 0           | 0             | JULY/AUG/SEPT | 0                      | 4                       | 2                                                  |
| OCT/NOV/DEC   | 1             | 1           | 0             | OCT/NOV/DEC   | 5                      | 28                      | 33                                                 |
| JAN/FEB/MAR   | 0             | 0           | 0             | JAN/FEB/MAR   | 15                     | 5                       | 9                                                  |
| APR/MAY/JUNE  | 0             | 0           | 0             | APR/MAY/JUNE  | 0                      | 0                       | 0                                                  |

## GOALS AND ACTUAL NEW CLUBS CUMULATIVE

| ■- | MEMBER | GROWTH | NET | GOAL |
|----|--------|--------|-----|------|
|    |        |        |     |      |

| . 🛦 | - LAST VEAD ME | MREDSHID | ACTUAL |
|-----|----------------|----------|--------|