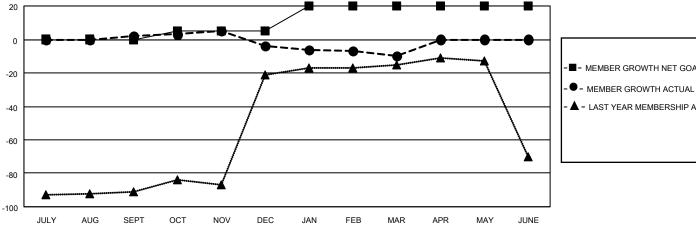

## MONTHLY MEMBERSHIP PROGRESS REPORT

**LOCATION TURKEY** District 118 T Results as of: 3/31/2022

| Clubs         |               |             | Members       |               |                        |                         |                                                    |
|---------------|---------------|-------------|---------------|---------------|------------------------|-------------------------|----------------------------------------------------|
|               | RESULTS FOR   | R 2021-2022 |               |               | RESULTS FO             | OR 2021-2022            |                                                    |
| QUARTER       | NEW CLUB GOAL | NEW CLUBS   | DROPPED CLUBS | QUARTER MEM   | BER GROWTH NET<br>GOAL | MEMBER GROWTH<br>ACTUAL | DROPPED<br>MEMBERS ACTUAL<br>(including transfers) |
| JULY/AUG/SEPT | 0             | 0           | 0             | JULY/AUG/SEPT | 0                      | 4                       | 2                                                  |
| OCT/NOV/DEC   | 1             | 1           | 0             | OCT/NOV/DEC   | 5                      | 28                      | 33                                                 |
| JAN/FEB/MAR   | 0             | 0           | 0             | JAN/FEB/MAR   | 15                     | 5                       | 9                                                  |
| APR/MAY/JUNE  | 0             | 0           | 0             | APR/MAY/JUNE  | 0                      | 0                       | 0                                                  |

## GOALS AND ACTUAL NEW CLUBS CUMULATIVE

| ■- | MEMBER | GROWTH | NET | GOAL |
|----|--------|--------|-----|------|
|    |        |        |     |      |

| . 🛦 | - LAST VEAD ME | MREDSHID | ACTUAL |
|-----|----------------|----------|--------|